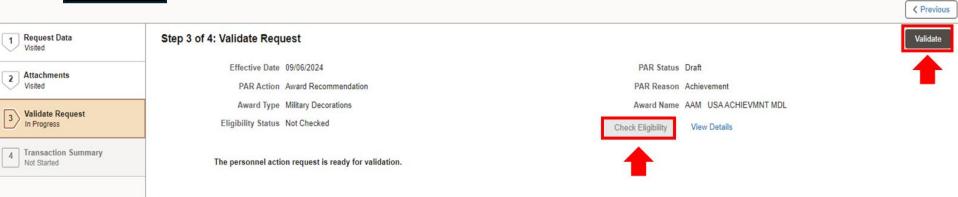

| 0                  | 0                     | Add Attachment |
|                                      | Uploaded Attachments                  |                                                          |                    |                       | +              |
|                                      | There is no attachment uploaded. Plea | se click the Add Attachment button above to upload an at | ttachment.         |                       | -              |
|                                      |                                       |                                                          |                    |                       |                |

## • Add any necessary supporting documents

#### X Exit

#### Award Recommendation







- Select CHECK ELIGIBILITY
- Next select VALIDATE



### Click the NEXT BUTTON

× Exit

#### Award Recommendation

Soldier Employee ID PAR ID/Sequence



|                                  | Rank SGT                           |                      | Grade E5            |  |
|----------------------------------|------------------------------------|----------------------|---------------------|--|
| 1 Request Data<br>Visited        | Primary MOS E11B - 11B-INFANTRYMAN |                      |                     |  |
|                                  | Summary of Changes                 |                      |                     |  |
| 2 Attachments<br>Visited         |                                    |                      |                     |  |
|