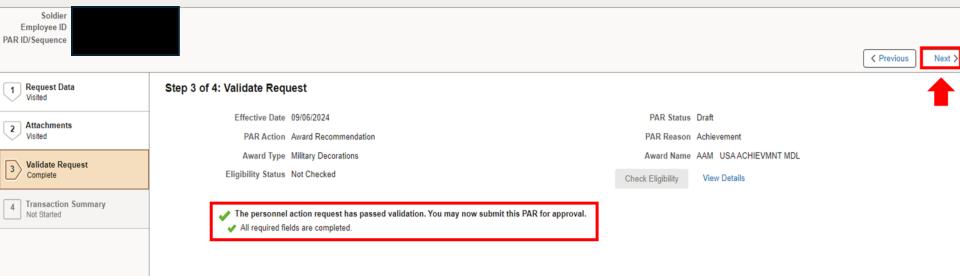

| 0                     | Add Attachment |
|                                      | Uploaded Attachments                  |                                                          |                    |                       | +              |
|                                      | There is no attachment uploaded. Plea | se click the Add Attachment button above to upload an at | ttachment.         |                       | -              |
|                                      |                                       |                                                          |                    |                       |                |

## • Add any necessary supporting documents

#### X Exit

#### Award Recommendation







- Select CHECK ELIGIBILITY
- Next select VALIDATE



### Click the NEXT BUTTON

× Exit

#### Award Recommendation

Soldier Employee ID PAR ID/Sequence



|                                  | Rank SGT                           |                      | Grade E5            |  |
|----------------------------------|------------------------------------|----------------------|---------------------|--|
| 1 Request Data<br>Visited        | Primary MOS E11B - 11B-INFANTRYMAN |                      |                     |  |
|                                  | Summary of Changes                 |                      |                     |  |
| 2 Attachments<br>Visited         |                                    |                      |                     |  |
|                                  | Details                            | Proposed Info