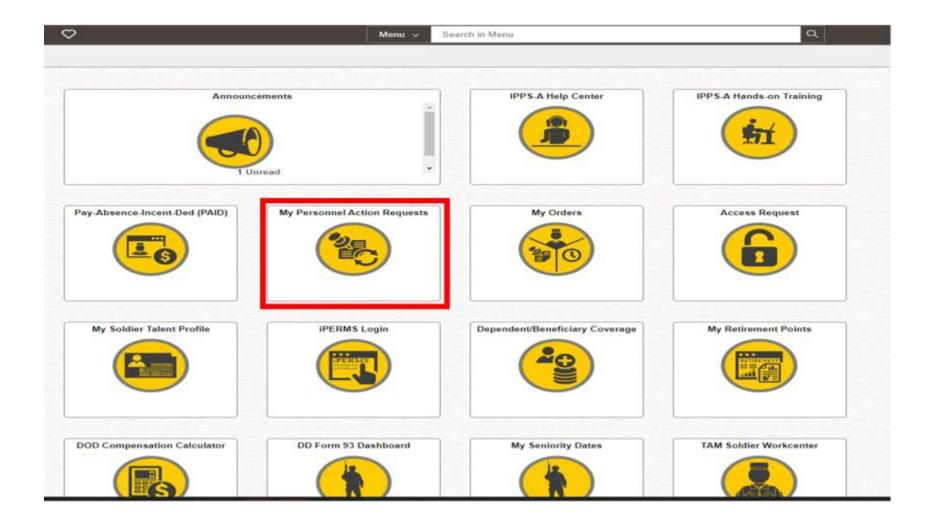

# **IPPSA Awards Submission Process**

**IPPS-A Landing Page (army.mil)** 

## Select MY Personnel Action Request

| ←   ⊙ ♡                      |               |                         | Q. Search in Menu        |          |                |                |               | 1          | ΟĢ    | :        | ۲  |
|------------------------------|---------------|-------------------------|--------------------------|----------|----------------|----------------|---------------|------------|-------|----------|----|
| My Personnel Action Requests |               |                         |                          |          |                |                |               |            |       |          |    |
| Employee Name<br>Employee ID |               |                         |                          |          |                |                |               |            |       | ŧ        |    |
| Personnel Action Requests    |               |                         |                          |          |                |                | Create Person | nel Action | My B  | Buddy PA | Rs |
| Effective Date/Date Created  | Action        | Action Reason           | Status                   | Progress | Approval Chain | Action         | Print         | Delete     | Conti | nue      |    |
| 06/25/2024                   | Promotion     | ARE-ID-                 | Descored                 |          |                | 1000000        | -             |            |       | 2        |    |
| 06/26/2024                   | Promotion     | Off/Enl Promo one grade | Processed                |          | Approval Chain | Action $\odot$ |               |            |       | >        |    |
| 08/15/2023                   |               | 0                       |                          |          |                |                |               |            |       | 24       |    |
| 08/16/2023                   | Service Dates | Service Dates (No MRD)  | Processed Approval Chain |          |                |                | 2             |            | 2     |          |    |
|                              |               |                         |                          |          |                |                |               |            |       |          |    |