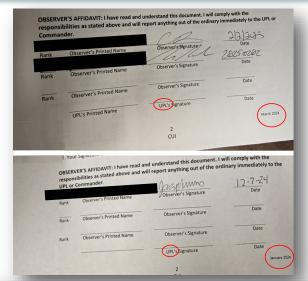

\*AR 600-85, The Army Substance Abuse Program (4 October 2024) is the regulation that governs the Army Substance Abuse Program.

3. Minimize errors by obtaining the latest documents (dated October 2024) and making corrections to documents. If unsure, ask your DTC!