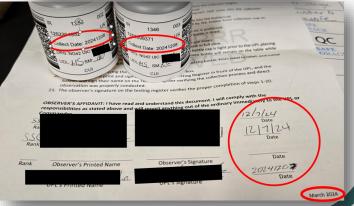

\*AR 600-85, The Army Substance Abuse Program (4 October 2024) is the regulation that governs the Army Substance Abuse Program.

3. Minimize errors by obtaining the latest documents (dated October 2024) and making corrections to documents. If unsure, ask your DTC!