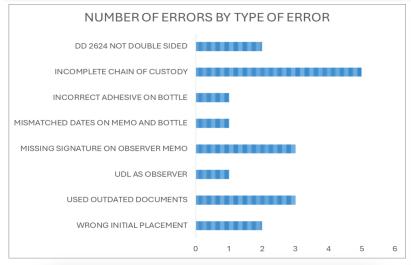

- \* UDL Resource Binders Now Available!
  - Contains essential documents and examples for urinalysis collection/testing.
  - b. MSG Jodi Brown (Drug Testing Coordinator (DTC)) will contact units directly for distribution dates.
- \* Expiring UDL Alert: Check the chart at right for units with UDLs expiring by August 30th. Contact your unit to recertify!